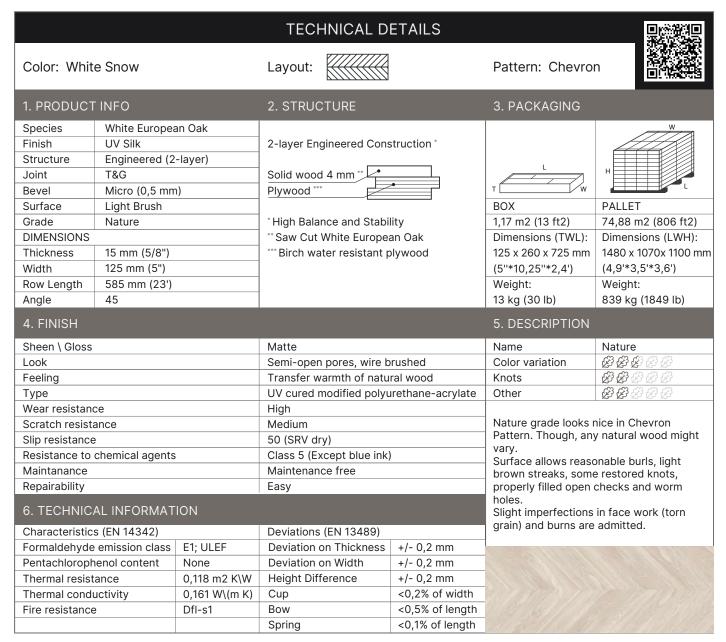

# HARDWOOD FLOORING



## PRODUCT USE

#### 7. INSTALLATION



Glue down over concrete, plywood or wooden subfoor or nail down over wooden subfloor. Applicable above, on and below ground level.

Suitable for underfloor heating.

#### 8. STORAGE & USE

40-65% Air Humidity 40-65%

Temperature +18°C ... +22°C (64°F ... 72°F)

+22°0 72°F

<u>18°C</u>

**10. DESCRIPTIONS & IMAGERY** 

Flooring colors displayed in digital

settings of the monitor you are using.

platforms may vary according to the color

Floor

### 9. CARE & MAINTENANCE

Maintenance of hardwood floors with UV Silk assumes normal (daily if necessary) cleaning from dust and grit using a vacuum, followed by a thorough cleaning with floor cleaner. Floor surface areas that receive the most traffic and get worn down quicker, such as areas by the front doo